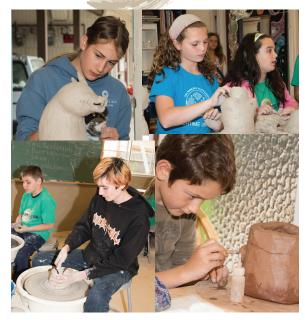

The Clay Program is designed to give children two weeks to explore the clay experience by using the potter's wheel, hand building and sculpture techniques. We have exciting new projects planned this year, along with time allowed for children to create their own ideas as well

## **Projects offered for 2018:**

Learn the Potters Wheel
Giant Sculpture — Free Choice
Raku Firing
Garden Art
Fun Glaze & Surface Techniques
Plus a few surprize projects!

2 Week Sessions Mon-Fri 9am to 2pm Cost \$550 Free T-Shirt Included